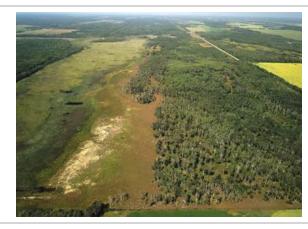

-----LAND PARCELSNW 20-21-12w - 160 ACRES - roll 166400 title 2965495 Mostly Isafold & Lundar 4, some Springwell 5MASC "I"BUSH & SCRUB 64 acresNATIVE HAY & PASTURE 56 acresSLOUGH / BUSH 40 acres NE 20-21-12w - 160 ACRES - roll 166300 - title 2739257 Isafold 4, springwell 5, bit of Glenhope 2MASC "I"BUSH & SCRUB 140 acresNATIVE HAY & PASTURE 20 acres SE 20-21-12w - 160 ACRES - roll 166500 - title 2739253 Glenhope 2, Clarkleigh 6, Isafold 4MASC "I"SLOUGH / BUSH 72.29 acres SLOUGH / HAY 60.53 acres BUSH & PASTURE 27.18 acres NE 17-21-12w - 160 ACRES - roll 165100 - title 2739261 Clarkleigh 6, Glenhope 2, Isafold 4MASC "H"BUSH & SCRUB 89.71 acres SLOUGH 60.45 acres NATIVE HAY & PASTURE 9.84 acres -----LAND BREAKDOWN FROM ASSESSMENT DATABASE:BUSH & SCRUB 293.71 acres SLOUGH / BUSH 112.29 acres NATIVE HAY & PASTURE 85.84 acres SLOUGH 60.45 acresSLOUGH / HAY 60.53 acres BUSH / PASTURE 27.18 acres PRIMARY SOIL TYPES PRESENT: (Ag capability classes showing 4, 5, 2 & 6)Isafold series soil, class 4Lundar series soil, class 4Clarkleigh series soil, class 5Glenhope series soil, class 2MASC Crop insurance rated "H" and "I"Property Taxes 2023 - \$1,005.59