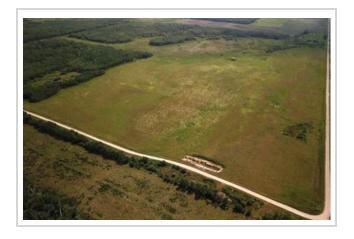

-----LAND PARCELSNW 20-21-12w - 160 ACRES - roll 166400 title 2965495 Mostly Isafold & Lundar 4, some Springwell 5MASC "I"BUSH & SCRUB 64 acresNATIVE HAY & PASTURE 56 acresSLOUGH / BUSH 40 acres NE 20-21-12w - 160 ACRES - roll 166300 - title 2739257 Isafold 4, springwell 5, bit of Glenhope 2MASC "I"BUSH & SCRUB 140 acresNATIVE HAY & PASTURE 20 acres SE 20-21-12w - 160 ACRES - roll 166500 - title 2739253 Glenhope 2, Clarkleigh 6, Isafold 4MASC "I"SLOUGH / BUSH 72.29 acres SLOUGH / HAY 60.53 acres BUSH & PASTURE 27.18 acres NE 17-21-12w - 160 ACRES - roll 165100 - title 2739261 Clarkleigh 6, Glenhope 2, Isafold 4MASC "H"BUSH & SCRUB 89.71 acres SLOUGH 60.45 acres NATIVE HAY & PASTURE 9.84 acres -----LAND BREAKDOWN FROM ASSESSMENT DATABASE:BUSH & SCRUB 293.71 acres SLOUGH / BUSH 112.29 acres NATIVE HAY & PASTURE 85.84 acres SLOUGH 60.45 acresSLOUGH / HAY 60.53 acres BUSH / PASTURE 27.18 acres PRIMARY SOIL TYPES PRESENT: (Ag capability classes showing 4, 5, 2 & 6)Isafold series soil, class 4Lundar series soil, class 4Clarkleigh series soil, class 5Glenhope series soil, class 2MASC Crop insurance rated "H" and "I"Property Taxes 2023 - \$1,005.59