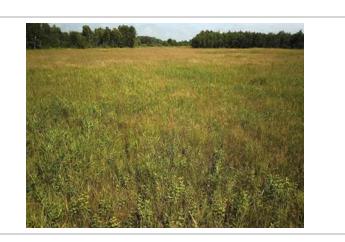

-----LAND PARCELSNW 20-21-12w - 160 ACRES - roll 166400 title 2965495 Mostly Isafold & Lundar 4, some Springwell 5MASC "I"BUSH & SCRUB 64 acresNATIVE HAY & PASTURE 56 acresSLOUGH / BUSH 40 acres NE 20-21-12w - 160 ACRES - roll 166300 - title 2739257 Isafold 4, springwell 5, bit of Glenhope 2MASC "I"BUSH & SCRUB 140 acresNATIVE HAY & PASTURE 20 acres SE 20-21-12w - 160 ACRES - roll 166500 - title 2739253 Glenhope 2, Clarkleigh 6, Isafold 4MASC "I"SLOUGH / BUSH 72.29 acres SLOUGH / HAY 60.53 acres BUSH & PASTURE 27.18 acres NE 17-21-12w - 160 ACRES - roll 165100 - title 2739261 Clarkleigh 6, Glenhope 2, Isafold 4MASC "H"BUSH & SCRUB 89.71 acres SLOUGH 60.45 acres NATIVE HAY & PASTURE 9.84 acres -----LAND BREAKDOWN FROM ASSESSMENT DATABASE:BUSH & SCRUB 293.71 acres SLOUGH / BUSH 112.29 acres NATIVE HAY & PASTURE 85.84 acres SLOUGH 60.45 acresSLOUGH / HAY 60.53 acres BUSH / PASTURE 27.18 acres PRIMARY SOIL TYPES PRESENT: (Ag capability classes showing 4, 5, 2 & 6)Isafold series soil, class 4Lundar series soil, class 4Clarkleigh series soil, class 5Glenhope series soil, class 2MASC Crop insurance rated "H" and "I"Property Taxes 2023 - \$1,005.59