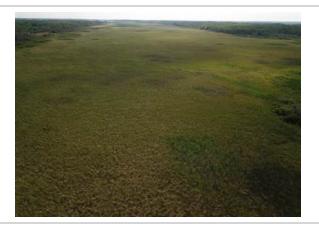

-----LAND PARCELSNW 20-21-12w - 160 ACRES - roll 166400 title 2965495 Mostly Isafold & Lundar 4, some Springwell 5MASC "I"BUSH & SCRUB 64 acresNATIVE HAY & PASTURE 56 acresSLOUGH / BUSH 40 acres NE 20-21-12w - 160 ACRES - roll 166300 - title 2739257 Isafold 4, springwell 5, bit of Glenhope 2MASC "I"BUSH & SCRUB 140 acresNATIVE HAY & PASTURE 20 acres SE 20-21-12w - 160 ACRES - roll 166500 - title 2739253 Glenhope 2, Clarkleigh 6, Isafold 4MASC "I"SLOUGH / BUSH 72.29 acres SLOUGH / HAY 60.53 acres BUSH & PASTURE 27.18 acres NE 17-21-12w - 160 ACRES - roll 165100 - title 2739261 Clarkleigh 6, Glenhope 2, Isafold 4MASC "H"BUSH & SCRUB 89.71 acres SLOUGH 60.45 acres NATIVE HAY & PASTURE 9.84 acres -----LAND BREAKDOWN FROM ASSESSMENT DATABASE:BUSH & SCRUB 293.71 acres SLOUGH / BUSH 112.29 acres NATIVE HAY & PASTURE 85.84 acres SLOUGH 60.45 acresSLOUGH / HAY 60.53 acres BUSH / PASTURE 27.18 acres PRIMARY SOIL TYPES PRESENT: (Ag capability classes showing 4, 5, 2 & 6)Isafold series soil, class 4Lundar series soil, class 4Clarkleigh series soil, class 5Glenhope series soil, class 2MASC Crop insurance rated "H" and "I"Property Taxes 2023 - \$1,005.59