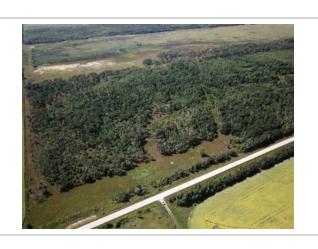

-----LAND PARCELSNW 20-21-12w - 160 ACRES - roll 166400 title 2965495 Mostly Isafold & Lundar 4, some Springwell 5MASC "I"BUSH & SCRUB 64 acresNATIVE HAY & PASTURE 56 acresSLOUGH / BUSH 40 acres NE 20-21-12w - 160 ACRES - roll 166300 - title 2739257 Isafold 4, springwell 5, bit of Glenhope 2MASC "I"BUSH & SCRUB 140 acresNATIVE HAY & PASTURE 20 acres SE 20-21-12w - 160 ACRES - roll 166500 - title 2739253 Glenhope 2, Clarkleigh 6, Isafold 4MASC "I"SLOUGH / BUSH 72.29 acres SLOUGH / HAY 60.53 acres BUSH & PASTURE 27.18 acres NE 17-21-12w - 160 ACRES - roll 165100 - title 2739261 Clarkleigh 6, Glenhope 2, Isafold 4MASC "H"BUSH & SCRUB 89.71 acres SLOUGH 60.45 acres NATIVE HAY & PASTURE 9.84 acres -----LAND BREAKDOWN FROM ASSESSMENT DATABASE:BUSH & SCRUB 293.71 acres SLOUGH / BUSH 112.29 acres NATIVE HAY & PASTURE 85.84 acres SLOUGH 60.45 acresSLOUGH / HAY 60.53 acres BUSH / PASTURE 27.18 acres PRIMARY SOIL TYPES PRESENT: (Ag capability classes showing 4, 5, 2 & 6)Isafold series soil, class 4Lundar series soil, class 4Clarkleigh series soil, class 5Glenhope series soil, class 2MASC Crop insurance rated "H" and "I"Property Taxes 2023 - \$1,005.59