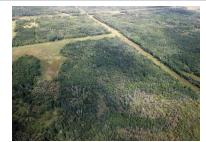

-----LAND PARCELSNW 20-21-12w - 160 ACRES - roll 166400 title 2965495 Mostly Isafold & Lundar 4, some Springwell 5MASC "I"BUSH & SCRUB 64 acresNATIVE HAY & PASTURE 56 acresSLOUGH / BUSH 40 acres NE 20-21-12w - 160 ACRES - roll 166300 - title 2739257 Isafold 4, springwell 5, bit of Glenhope 2MASC "I"BUSH & SCRUB 140 acresNATIVE HAY & PASTURE 20 acres SE 20-21-12w - 160 ACRES - roll 166500 - title 2739253 Glenhope 2, Clarkleigh 6, Isafold 4MASC "I"SLOUGH / BUSH 72.29 acres SLOUGH / HAY 60.53 acres BUSH & PASTURE 27.18 acres NE 17-21-12w - 160 ACRES - roll 165100 - title 2739261 Clarkleigh 6, Glenhope 2, Isafold 4MASC "H"BUSH & SCRUB 89.71 acres SLOUGH 60.45 acres NATIVE HAY & PASTURE 9.84 acres -----LAND BREAKDOWN FROM ASSESSMENT DATABASE:BUSH & SCRUB 293.71 acres SLOUGH / BUSH 112.29 acres NATIVE HAY & PASTURE 85.84 acres SLOUGH 60.45 acresSLOUGH / HAY 60.53 acres BUSH / PASTURE 27.18 acres PRIMARY SOIL TYPES PRESENT: (Ag capability classes showing 4, 5, 2 & 6)Isafold series soil, class 4Lundar series soil, class 4Clarkleigh series soil, class 5Glenhope series soil, class 2MASC Crop insurance rated "H" and "I"Property Taxes 2023 - \$1,005.59