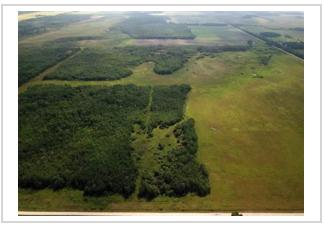

-----LAND PARCELSNW 20-21-12w - 160 ACRES - roll 166400 title 2965495 Mostly Isafold & Lundar 4, some Springwell 5MASC "I"BUSH & SCRUB 64 acresNATIVE HAY & PASTURE 56 acresSLOUGH / BUSH 40 acres NE 20-21-12w - 160 ACRES - roll 166300 - title 2739257 Isafold 4, springwell 5, bit of Glenhope 2MASC "I"BUSH & SCRUB 140 acresNATIVE HAY & PASTURE 20 acres SE 20-21-12w - 160 ACRES - roll 166500 - title 2739253 Glenhope 2, Clarkleigh 6, Isafold 4MASC "I"SLOUGH / BUSH 72.29 acres SLOUGH / HAY 60.53 acres BUSH & PASTURE 27.18 acres NE 17-21-12w - 160 ACRES - roll 165100 - title 2739261 Clarkleigh 6, Glenhope 2, Isafold 4MASC "H"BUSH & SCRUB 89.71 acres SLOUGH 60.45 acres NATIVE HAY & PASTURE 9.84 acres -----LAND BREAKDOWN FROM ASSESSMENT DATABASE:BUSH & SCRUB 293.71 acres SLOUGH / BUSH 112.29 acres NATIVE HAY & PASTURE 85.84 acres SLOUGH 60.45 acresSLOUGH / HAY 60.53 acres BUSH / PASTURE 27.18 acres PRIMARY SOIL TYPES PRESENT: (Ag capability classes showing 4, 5, 2 & 6)Isafold series soil, class 4Lundar series soil, class 4Clarkleigh series soil, class 5Glenhope series soil, class 2MASC Crop insurance rated "H" and "I"Property Taxes 2023 - \$1,005.59