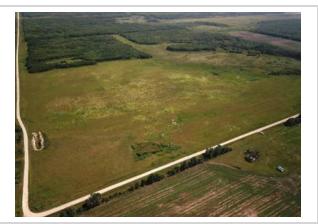

-----LAND PARCELSNW 20-21-12w - 160 ACRES - roll 166400 title 2965495 Mostly Isafold & Lundar 4, some Springwell 5MASC "I"BUSH & SCRUB 64 acresNATIVE HAY & PASTURE 56 acresSLOUGH / BUSH 40 acres NE 20-21-12w - 160 ACRES - roll 166300 - title 2739257 Isafold 4, springwell 5, bit of Glenhope 2MASC "I"BUSH & SCRUB 140 acresNATIVE HAY & PASTURE 20 acres SE 20-21-12w - 160 ACRES - roll 166500 - title 2739253 Glenhope 2, Clarkleigh 6, Isafold 4MASC "I"SLOUGH / BUSH 72.29 acres SLOUGH / HAY 60.53 acres BUSH & PASTURE 27.18 acres NE 17-21-12w - 160 ACRES - roll 165100 - title 2739261 Clarkleigh 6, Glenhope 2, Isafold 4MASC "H"BUSH & SCRUB 89.71 acres SLOUGH 60.45 acres NATIVE HAY & PASTURE 9.84 acres -----LAND BREAKDOWN FROM ASSESSMENT DATABASE:BUSH & SCRUB 293.71 acres SLOUGH / BUSH 112.29 acres NATIVE HAY & PASTURE 85.84 acres SLOUGH 60.45 acresSLOUGH / HAY 60.53 acres BUSH / PASTURE 27.18 acres PRIMARY SOIL TYPES PRESENT: (Ag capability classes showing 4, 5, 2 & 6)Isafold series soil, class 4Lundar series soil, class 4Clarkleigh series soil, class 5Glenhope series soil, class 2MASC Crop insurance rated "H" and "I"Property Taxes 2023 - \$1,005.59