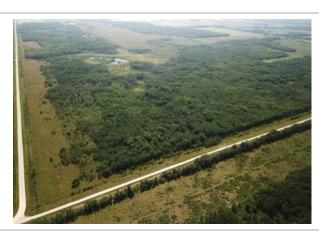

#### **Property Summary**

Type: **Lots and Land**Style: **Lot / Land** 

Garage: No

Lot size: **640 acres** 

Has Suite: No

Taxes: **\$1,006 (2023)** 

Development Level: LandOnly

------DIRECTIONS: 4 ½ miles west of Alonsa then ½ mile north.GPS 50.809033, -99.090411------

-----LAND PARCELSNW 20-21-12w - 160 ACRES - roll 166400 title 2965495 Mostly Isafold & Lundar 4, some Springwell 5MASC "I"BUSH & SCRUB 64 acresNATIVE HAY & PASTURE 56 acresSLOUGH / BUSH 40 acres NE 20-21-12w - 160 ACRES - roll 166300 - title 2739257 Isafold 4, springwell 5, bit of Glenhope 2MASC "I"BUSH & SCRUB 140 acresNATIVE HAY & PASTURE 20 acres SE 20-21-12w - 160 ACRES - roll 166500 - title 2739253 Glenhope 2, Clarkleigh 6, Isafold 4MASC "I"SLOUGH / BUSH 72.29 acres SLOUGH / HAY 60.53 acres BUSH & PASTURE 27.18 acres NE 17-21-12w - 160 ACRES - roll 165100 - title 2739261 Clarkleigh 6, Glenhope 2, Isafold 4MASC "H"BUSH & SCRUB 89.71 acres SLOUGH 60.45 acres NATIVE HAY & PASTURE 9.84 acres -----LAND BREAKDOWN FROM ASSESSMENT DATABASE:BUSH & SCRUB 293.71 acres SLOUGH / BUSH 112.29 acres NATIVE HAY & PASTURE 85.84 acres SLOUGH 60.45 acresSLOUGH / HAY 60.53 acres BUSH / PASTURE 27.18 acres PRIMARY SOIL TYPES PRESENT: (Ag capability classes showing 4, 5, 2 & 6)Isafold series soil, class 4Lundar series soil, class 4Clarkleigh series soil, class 5Glenhope series soil, class 2MASC Crop insurance rated "H" and "I"Property Taxes 2023 - \$1,005.59