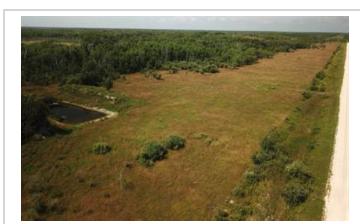

#### **Property Summary**

Type: **Lots and Land**Style: **Lot / Land** 

Garage: No

Lot size: **640 acres** 

Has Suite: No

Taxes: **\$1,006 (2023)** 

Development Level: LandOnly

------DIRECTIONS: 4 ½ miles west of Alonsa then ½ mile north.GPS 50.809033, -99.090411------

-----LAND PARCELSNW 20-21-12w - 160 ACRES - roll 166400 title 2965495 Mostly Isafold & Lundar 4, some Springwell 5MASC "I"BUSH & SCRUB 64 acresNATIVE HAY & PASTURE 56 acresSLOUGH / BUSH 40 acres NE 20-21-12w - 160 ACRES - roll 166300 - title 2739257 Isafold 4, springwell 5, bit of Glenhope 2MASC "I"BUSH & SCRUB 140 acresNATIVE HAY & PASTURE 20 acres SE 20-21-12w - 160 ACRES - roll 166500 - title 2739253 Glenhope 2, Clarkleigh 6, Isafold 4MASC "I"SLOUGH / BUSH 72.29 acres SLOUGH / HAY 60.53 acres BUSH & PASTURE 27.18 acres NE 17-21-12w - 160 ACRES - roll 165100 - title 2739261 Clarkleigh 6, Glenhope 2, Isafold 4MASC "H"BUSH & SCRUB 89.71 acres SLOUGH 60.45 acres NATIVE HAY & PASTURE 9.84 acres -----LAND BREAKDOWN FROM ASSESSMENT DATABASE:BUSH & SCRUB 293.71 acres SLOUGH / BUSH 112.29 acres NATIVE HAY & PASTURE 85.84 acres SLOUGH 60.45 acresSLOUGH / HAY 60.53 acres BUSH / PASTURE 27.18 acres PRIMARY SOIL TYPES PRESENT: (Ag capability classes showing 4, 5, 2 & 6)Isafold series soil, class 4Lundar series soil, class 4Clarkleigh series soil, class 5Glenhope series soil, class 2MASC Crop insurance rated "H" and "I"Property Taxes 2023 - \$1,005.59