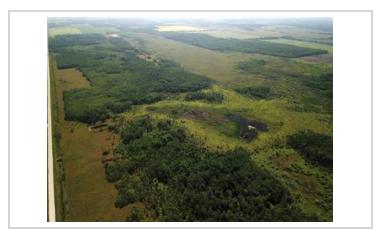

#### **Property Summary**

Type: **Lots and Land**Style: **Lot / Land** 

Garage: No

Lot size: **640 acres** 

Has Suite: No

Taxes: **\$1,006 (2023)** 

Development Level: LandOnly

------DIRECTIONS: 4 ½ miles west of Alonsa then ½ mile north.GPS 50.809033, -99.090411------

-----LAND PARCELSNW 20-21-12w - 160 ACRES - roll 166400 title 2965495 Mostly Isafold & Lundar 4, some Springwell 5MASC "I"BUSH & SCRUB 64 acresNATIVE HAY & PASTURE 56 acresSLOUGH / BUSH 40 acres NE 20-21-12w - 160 ACRES - roll 166300 - title 2739257 Isafold 4, springwell 5, bit of Glenhope 2MASC "I"BUSH & SCRUB 140 acresNATIVE HAY & PASTURE 20 acres SE 20-21-12w - 160 ACRES - roll 166500 - title 2739253 Glenhope 2, Clarkleigh 6, Isafold 4MASC "I"SLOUGH / BUSH 72.29 acres SLOUGH / HAY 60.53 acres BUSH & PASTURE 27.18 acres NE 17-21-12w - 160 ACRES - roll 165100 - title 2739261 Clarkleigh 6, Glenhope 2, Isafold 4MASC "H"BUSH & SCRUB 89.71 acres SLOUGH 60.45 acres NATIVE HAY & PASTURE 9.84 acres -----LAND BREAKDOWN FROM ASSESSMENT DATABASE:BUSH & SCRUB 293.71 acres SLOUGH / BUSH 112.29 acres NATIVE HAY & PASTURE 85.84 acres SLOUGH 60.45 acresSLOUGH / HAY 60.53 acres BUSH / PASTURE 27.18 acres PRIMARY SOIL TYPES PRESENT: (Ag capability classes showing 4, 5, 2 & 6)Isafold series soil, class 4Lundar series soil, class 4Clarkleigh series soil, class 5Glenhope series soil, class 2MASC Crop insurance rated "H" and "I"Property Taxes 2023 - \$1,005.59