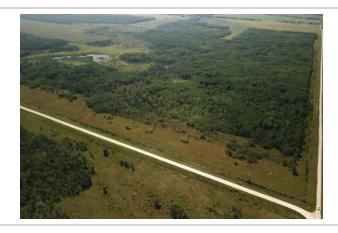

#### **Property Summary**

Type: **Lots and Land**Style: **Lot / Land** 

Garage: No

Lot size: **640 acres** 

Has Suite: No

Taxes: **\$1,006 (2023)** 

Development Level: LandOnly

------DIRECTIONS: 4 ½ miles west of Alonsa then ½ mile north.GPS 50.809033, -99.090411------

-----LAND PARCELSNW 20-21-12w - 160 ACRES - roll 166400 title 2965495 Mostly Isafold & Lundar 4, some Springwell 5MASC "I"BUSH & SCRUB 64 acresNATIVE HAY & PASTURE 56 acresSLOUGH / BUSH 40 acres NE 20-21-12w - 160 ACRES - roll 166300 - title 2739257 Isafold 4, springwell 5, bit of Glenhope 2MASC "I"BUSH & SCRUB 140 acresNATIVE HAY & PASTURE 20 acres SE 20-21-12w - 160 ACRES - roll 166500 - title 2739253 Glenhope 2, Clarkleigh 6, Isafold 4MASC "I"SLOUGH / BUSH 72.29 acres SLOUGH / HAY 60.53 acres BUSH & PASTURE 27.18 acres NE 17-21-12w - 160 ACRES - roll 165100 - title 2739261 Clarkleigh 6, Glenhope 2, Isafold 4MASC "H"BUSH & SCRUB 89.71 acres SLOUGH 60.45 acres NATIVE HAY & PASTURE 9.84 acres -----LAND BREAKDOWN FROM ASSESSMENT DATABASE:BUSH & SCRUB 293.71 acres SLOUGH / BUSH 112.29 acres NATIVE HAY & PASTURE 85.84 acres SLOUGH 60.45 acresSLOUGH / HAY 60.53 acres BUSH / PASTURE 27.18 acres PRIMARY SOIL TYPES PRESENT: (Ag capability classes showing 4, 5, 2 & 6)Isafold series soil, class 4Lundar series soil, class 4Clarkleigh series soil, class 5Glenhope series soil, class 2MASC Crop insurance rated "H" and "I"Property Taxes 2023 - \$1,005.59