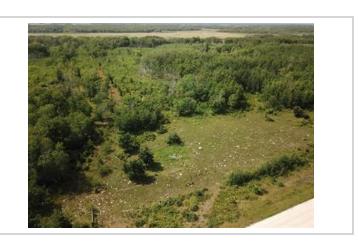

-----LAND PARCELSNW 20-21-12w - 160 ACRES - roll 166400 title 2965495 Mostly Isafold & Lundar 4, some Springwell 5MASC "I"BUSH & SCRUB 64 acresNATIVE HAY & PASTURE 56 acresSLOUGH / BUSH 40 acres NE 20-21-12w - 160 ACRES - roll 166300 - title 2739257 Isafold 4, springwell 5, bit of Glenhope 2MASC "I"BUSH & SCRUB 140 acresNATIVE HAY & PASTURE 20 acres SE 20-21-12w - 160 ACRES - roll 166500 - title 2739253 Glenhope 2, Clarkleigh 6, Isafold 4MASC "I"SLOUGH / BUSH 72.29 acres SLOUGH / HAY 60.53 acres BUSH & PASTURE 27.18 acres NE 17-21-12w - 160 ACRES - roll 165100 - title 2739261 Clarkleigh 6, Glenhope 2, Isafold 4MASC "H"BUSH & SCRUB 89.71 acres SLOUGH 60.45 acres NATIVE HAY & PASTURE 9.84 acres -----LAND BREAKDOWN FROM ASSESSMENT DATABASE:BUSH & SCRUB 293.71 acres SLOUGH / BUSH 112.29 acres NATIVE HAY & PASTURE 85.84 acres SLOUGH 60.45 acresSLOUGH / HAY 60.53 acres BUSH / PASTURE 27.18 acres PRIMARY SOIL TYPES PRESENT: (Ag capability classes showing 4, 5, 2 & 6)Isafold series soil, class 4Lundar series soil, class 4Clarkleigh series soil, class 5Glenhope series soil, class 2MASC Crop insurance rated "H" and "I"Property Taxes 2023 - \$1,005.59