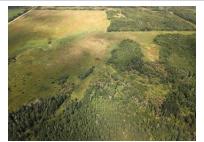

-----LAND PARCELSNW 20-21-12w - 160 ACRES - roll 166400 title 2965495 Mostly Isafold & Lundar 4, some Springwell 5MASC "I"BUSH & SCRUB 64 acresNATIVE HAY & PASTURE 56 acresSLOUGH / BUSH 40 acres NE 20-21-12w - 160 ACRES - roll 166300 - title 2739257 Isafold 4, springwell 5, bit of Glenhope 2MASC "I"BUSH & SCRUB 140 acresNATIVE HAY & PASTURE 20 acres SE 20-21-12w - 160 ACRES - roll 166500 - title 2739253 Glenhope 2, Clarkleigh 6, Isafold 4MASC "I"SLOUGH / BUSH 72.29 acres SLOUGH / HAY 60.53 acres BUSH & PASTURE 27.18 acres NE 17-21-12w - 160 ACRES - roll 165100 - title 2739261 Clarkleigh 6, Glenhope 2, Isafold 4MASC "H"BUSH & SCRUB 89.71 acres SLOUGH 60.45 acres NATIVE HAY & PASTURE 9.84 acres -----LAND BREAKDOWN FROM ASSESSMENT DATABASE:BUSH & SCRUB 293.71 acres SLOUGH / BUSH 112.29 acres NATIVE HAY & PASTURE 85.84 acres SLOUGH 60.45 acresSLOUGH / HAY 60.53 acres BUSH / PASTURE 27.18 acres PRIMARY SOIL TYPES PRESENT: (Ag capability classes showing 4, 5, 2 & 6)Isafold series soil, class 4Lundar series soil, class 4Clarkleigh series soil, class 5Glenhope series soil, class 2MASC Crop insurance rated "H" and "I"Property Taxes 2023 - \$1,005.59