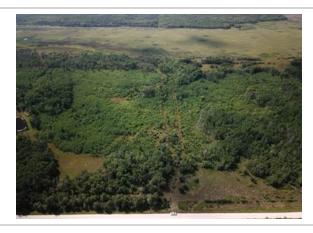

-----LAND PARCELSNW 20-21-12w - 160 ACRES - roll 166400 title 2965495 Mostly Isafold & Lundar 4, some Springwell 5MASC "I"BUSH & SCRUB 64 acresNATIVE HAY & PASTURE 56 acresSLOUGH / BUSH 40 acres NE 20-21-12w - 160 ACRES - roll 166300 - title 2739257 Isafold 4, springwell 5, bit of Glenhope 2MASC "I"BUSH & SCRUB 140 acresNATIVE HAY & PASTURE 20 acres SE 20-21-12w - 160 ACRES - roll 166500 - title 2739253 Glenhope 2, Clarkleigh 6, Isafold 4MASC "I"SLOUGH / BUSH 72.29 acres SLOUGH / HAY 60.53 acres BUSH & PASTURE 27.18 acres NE 17-21-12w - 160 ACRES - roll 165100 - title 2739261 Clarkleigh 6, Glenhope 2, Isafold 4MASC "H"BUSH & SCRUB 89.71 acres SLOUGH 60.45 acres NATIVE HAY & PASTURE 9.84 acres -----LAND BREAKDOWN FROM ASSESSMENT DATABASE:BUSH & SCRUB 293.71 acres SLOUGH / BUSH 112.29 acres NATIVE HAY & PASTURE 85.84 acres SLOUGH 60.45 acresSLOUGH / HAY 60.53 acres BUSH / PASTURE 27.18 acres PRIMARY SOIL TYPES PRESENT: (Ag capability classes showing 4, 5, 2 & 6)Isafold series soil, class 4Lundar series soil, class 4Clarkleigh series soil, class 5Glenhope series soil, class 2MASC Crop insurance rated "H" and "I"Property Taxes 2023 - \$1,005.59