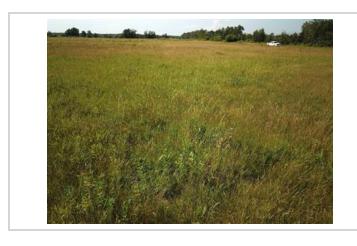

-----LAND PARCELSNW 20-21-12w - 160 ACRES - roll 166400 title 2965495 Mostly Isafold & Lundar 4, some Springwell 5MASC "I"BUSH & SCRUB 64 acresNATIVE HAY & PASTURE 56 acresSLOUGH / BUSH 40 acres NE 20-21-12w - 160 ACRES - roll 166300 - title 2739257 Isafold 4, springwell 5, bit of Glenhope 2MASC "I"BUSH & SCRUB 140 acresNATIVE HAY & PASTURE 20 acres SE 20-21-12w - 160 ACRES - roll 166500 - title 2739253 Glenhope 2, Clarkleigh 6, Isafold 4MASC "I"SLOUGH / BUSH 72.29 acres SLOUGH / HAY 60.53 acres BUSH & PASTURE 27.18 acres NE 17-21-12w - 160 ACRES - roll 165100 - title 2739261 Clarkleigh 6, Glenhope 2, Isafold 4MASC "H"BUSH & SCRUB 89.71 acres SLOUGH 60.45 acres NATIVE HAY & PASTURE 9.84 acres -----LAND BREAKDOWN FROM ASSESSMENT DATABASE:BUSH & SCRUB 293.71 acres SLOUGH / BUSH 112.29 acres NATIVE HAY & PASTURE 85.84 acres SLOUGH 60.45 acresSLOUGH / HAY 60.53 acres BUSH / PASTURE 27.18 acres PRIMARY SOIL TYPES PRESENT: (Ag capability classes showing 4, 5, 2 & 6)Isafold series soil, class 4Lundar series soil, class 4Clarkleigh series soil, class 5Glenhope series soil, class 2MASC Crop insurance rated "H" and "I"Property Taxes 2023 - \$1,005.59