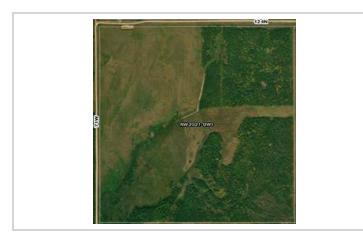

#### **Property Summary**

Type: **Lots and Land**Style: **Lot / Land** 

Garage: No

Lot size: **640 acres** 

Has Suite: No

Taxes: **\$1,006 (2023)** 

Development Level: LandOnly

------DIRECTIONS: 4 ½ miles west of Alonsa then ½ mile north.GPS 50.809033, -99.090411------

-----LAND PARCELSNW 20-21-12w - 160 ACRES - roll 166400 title 2965495 Mostly Isafold & Lundar 4, some Springwell 5MASC "I"BUSH & SCRUB 64 acresNATIVE HAY & PASTURE 56 acresSLOUGH / BUSH 40 acres NE 20-21-12w - 160 ACRES - roll 166300 - title 2739257 Isafold 4, springwell 5, bit of Glenhope 2MASC "I"BUSH & SCRUB 140 acresNATIVE HAY & PASTURE 20 acres SE 20-21-12w - 160 ACRES - roll 166500 - title 2739253 Glenhope 2, Clarkleigh 6, Isafold 4MASC "I"SLOUGH / BUSH 72.29 acres SLOUGH / HAY 60.53 acres BUSH & PASTURE 27.18 acres NE 17-21-12w - 160 ACRES - roll 165100 - title 2739261 Clarkleigh 6, Glenhope 2, Isafold 4MASC "H"BUSH & SCRUB 89.71 acres SLOUGH 60.45 acres NATIVE HAY & PASTURE 9.84 acres -----LAND BREAKDOWN FROM ASSESSMENT DATABASE:BUSH & SCRUB 293.71 acres SLOUGH / BUSH 112.29 acres NATIVE HAY & PASTURE 85.84 acres SLOUGH 60.45 acresSLOUGH / HAY 60.53 acres BUSH / PASTURE 27.18 acres PRIMARY SOIL TYPES PRESENT: (Ag capability classes showing 4, 5, 2 & 6)Isafold series soil, class 4Lundar series soil, class 4Clarkleigh series soil, class 5Glenhope series soil, class 2MASC Crop insurance rated "H" and "I"Property Taxes 2023 - \$1,005.59