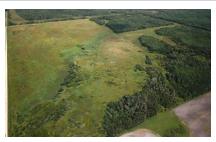

-----LAND PARCELSNW 20-21-12w - 160 ACRES - roll 166400 title 2965495 Mostly Isafold & Lundar 4, some Springwell 5MASC "I"BUSH & SCRUB 64 acresNATIVE HAY & PASTURE 56 acresSLOUGH / BUSH 40 acres NE 20-21-12w - 160 ACRES - roll 166300 - title 2739257 Isafold 4, springwell 5, bit of Glenhope 2MASC "I"BUSH & SCRUB 140 acresNATIVE HAY & PASTURE 20 acres SE 20-21-12w - 160 ACRES - roll 166500 - title 2739253 Glenhope 2, Clarkleigh 6, Isafold 4MASC "I"SLOUGH / BUSH 72.29 acres SLOUGH / HAY 60.53 acres BUSH & PASTURE 27.18 acres NE 17-21-12w - 160 ACRES - roll 165100 - title 2739261 Clarkleigh 6, Glenhope 2, Isafold 4MASC "H"BUSH & SCRUB 89.71 acres SLOUGH 60.45 acres NATIVE HAY & PASTURE 9.84 acres -----LAND BREAKDOWN FROM ASSESSMENT DATABASE:BUSH & SCRUB 293.71 acres SLOUGH / BUSH 112.29 acres NATIVE HAY & PASTURE 85.84 acres SLOUGH 60.45 acresSLOUGH / HAY 60.53 acres BUSH / PASTURE 27.18 acres PRIMARY SOIL TYPES PRESENT: (Ag capability classes showing 4, 5, 2 & 6)Isafold series soil, class 4Lundar series soil, class 4Clarkleigh series soil, class 5Glenhope series soil, class 2MASC Crop insurance rated "H" and "I"Property Taxes 2023 - \$1,005.59