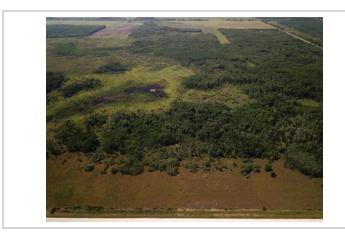

#### **Property Summary**

Type: **Lots and Land**Style: **Lot / Land** 

Garage: No

Lot size: **640 acres** 

Has Suite: No

Taxes: **\$1,006 (2023)** 

Development Level: LandOnly

------DIRECTIONS: 4 ½ miles west of Alonsa then ½ mile north.GPS 50.809033, -99.090411------

-----LAND PARCELSNW 20-21-12w - 160 ACRES - roll 166400 title 2965495 Mostly Isafold & Lundar 4, some Springwell 5MASC "I"BUSH & SCRUB 64 acresNATIVE HAY & PASTURE 56 acresSLOUGH / BUSH 40 acres NE 20-21-12w - 160 ACRES - roll 166300 - title 2739257 Isafold 4, springwell 5, bit of Glenhope 2MASC "I"BUSH & SCRUB 140 acresNATIVE HAY & PASTURE 20 acres SE 20-21-12w - 160 ACRES - roll 166500 - title 2739253 Glenhope 2, Clarkleigh 6, Isafold 4MASC "I"SLOUGH / BUSH 72.29 acres SLOUGH / HAY 60.53 acres BUSH & PASTURE 27.18 acres NE 17-21-12w - 160 ACRES - roll 165100 - title 2739261 Clarkleigh 6, Glenhope 2, Isafold 4MASC "H"BUSH & SCRUB 89.71 acres SLOUGH 60.45 acres NATIVE HAY & PASTURE 9.84 acres -----LAND BREAKDOWN FROM ASSESSMENT DATABASE:BUSH & SCRUB 293.71 acres SLOUGH / BUSH 112.29 acres NATIVE HAY & PASTURE 85.84 acres SLOUGH 60.45 acresSLOUGH / HAY 60.53 acres BUSH / PASTURE 27.18 acres PRIMARY SOIL TYPES PRESENT: (Ag capability classes showing 4, 5, 2 & 6)Isafold series soil, class 4Lundar series soil, class 4Clarkleigh series soil, class 5Glenhope series soil, class 2MASC Crop insurance rated "H" and "I"Property Taxes 2023 - \$1,005.59