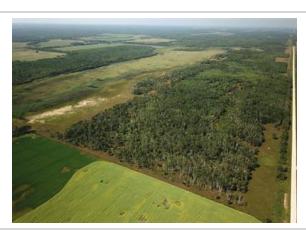

-----LAND PARCELSNW 20-21-12w - 160 ACRES - roll 166400 title 2965495 Mostly Isafold & Lundar 4, some Springwell 5MASC "I"BUSH & SCRUB 64 acresNATIVE HAY & PASTURE 56 acresSLOUGH / BUSH 40 acres NE 20-21-12w - 160 ACRES - roll 166300 - title 2739257 Isafold 4, springwell 5, bit of Glenhope 2MASC "I"BUSH & SCRUB 140 acresNATIVE HAY & PASTURE 20 acres SE 20-21-12w - 160 ACRES - roll 166500 - title 2739253 Glenhope 2, Clarkleigh 6, Isafold 4MASC "I"SLOUGH / BUSH 72.29 acres SLOUGH / HAY 60.53 acres BUSH & PASTURE 27.18 acres NE 17-21-12w - 160 ACRES - roll 165100 - title 2739261 Clarkleigh 6, Glenhope 2, Isafold 4MASC "H"BUSH & SCRUB 89.71 acres SLOUGH 60.45 acres NATIVE HAY & PASTURE 9.84 acres -----LAND BREAKDOWN FROM ASSESSMENT DATABASE:BUSH & SCRUB 293.71 acres SLOUGH / BUSH 112.29 acres NATIVE HAY & PASTURE 85.84 acres SLOUGH 60.45 acresSLOUGH / HAY 60.53 acres BUSH / PASTURE 27.18 acres PRIMARY SOIL TYPES PRESENT: (Ag capability classes showing 4, 5, 2 & 6)Isafold series soil, class 4Lundar series soil, class 4Clarkleigh series soil, class 5Glenhope series soil, class 2MASC Crop insurance rated "H" and "I"Property Taxes 2023 - \$1,005.59