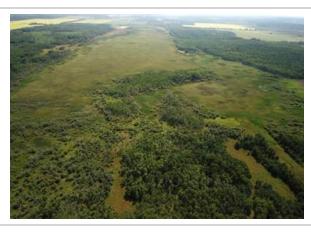

-----LAND PARCELSNW 20-21-12w - 160 ACRES - roll 166400 title 2965495 Mostly Isafold & Lundar 4, some Springwell 5MASC "I"BUSH & SCRUB 64 acresNATIVE HAY & PASTURE 56 acresSLOUGH / BUSH 40 acres NE 20-21-12w - 160 ACRES - roll 166300 - title 2739257 Isafold 4, springwell 5, bit of Glenhope 2MASC "I"BUSH & SCRUB 140 acresNATIVE HAY & PASTURE 20 acres SE 20-21-12w - 160 ACRES - roll 166500 - title 2739253 Glenhope 2, Clarkleigh 6, Isafold 4MASC "I"SLOUGH / BUSH 72.29 acres SLOUGH / HAY 60.53 acres BUSH & PASTURE 27.18 acres NE 17-21-12w - 160 ACRES - roll 165100 - title 2739261 Clarkleigh 6, Glenhope 2, Isafold 4MASC "H"BUSH & SCRUB 89.71 acres SLOUGH 60.45 acres NATIVE HAY & PASTURE 9.84 acres -----LAND BREAKDOWN FROM ASSESSMENT DATABASE:BUSH & SCRUB 293.71 acres SLOUGH / BUSH 112.29 acres NATIVE HAY & PASTURE 85.84 acres SLOUGH 60.45 acresSLOUGH / HAY 60.53 acres BUSH / PASTURE 27.18 acres PRIMARY SOIL TYPES PRESENT: (Ag capability classes showing 4, 5, 2 & 6)Isafold series soil, class 4Lundar series soil, class 4Clarkleigh series soil, class 5Glenhope series soil, class 2MASC Crop insurance rated "H" and "I"Property Taxes 2023 - \$1,005.59