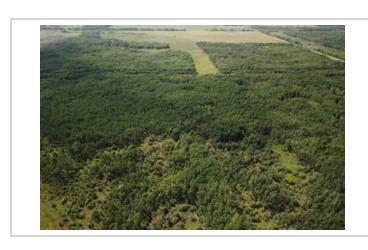

-----LAND PARCELSNW 20-21-12w - 160 ACRES - roll 166400 title 2965495 Mostly Isafold & Lundar 4, some Springwell 5MASC "I"BUSH & SCRUB 64 acresNATIVE HAY & PASTURE 56 acresSLOUGH / BUSH 40 acres NE 20-21-12w - 160 ACRES - roll 166300 - title 2739257 Isafold 4, springwell 5, bit of Glenhope 2MASC "I"BUSH & SCRUB 140 acresNATIVE HAY & PASTURE 20 acres SE 20-21-12w - 160 ACRES - roll 166500 - title 2739253 Glenhope 2, Clarkleigh 6, Isafold 4MASC "I"SLOUGH / BUSH 72.29 acres SLOUGH / HAY 60.53 acres BUSH & PASTURE 27.18 acres NE 17-21-12w - 160 ACRES - roll 165100 - title 2739261 Clarkleigh 6, Glenhope 2, Isafold 4MASC "H"BUSH & SCRUB 89.71 acres SLOUGH 60.45 acres NATIVE HAY & PASTURE 9.84 acres -----LAND BREAKDOWN FROM ASSESSMENT DATABASE:BUSH & SCRUB 293.71 acres SLOUGH / BUSH 112.29 acres NATIVE HAY & PASTURE 85.84 acres SLOUGH 60.45 acresSLOUGH / HAY 60.53 acres BUSH / PASTURE 27.18 acres PRIMARY SOIL TYPES PRESENT: (Ag capability classes showing 4, 5, 2 & 6)Isafold series soil, class 4Lundar series soil, class 4Clarkleigh series soil, class 5Glenhope series soil, class 2MASC Crop insurance rated "H" and "I"Property Taxes 2023 - \$1,005.59