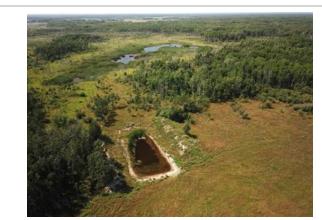

#### **Property Summary**

Type: **Lots and Land**Style: **Lot / Land** 

Garage: No

Lot size: **640 acres** 

Has Suite: No

Taxes: **\$1,006 (2023)** 

Development Level: LandOnly

------DIRECTIONS: 4 ½ miles west of Alonsa then ½ mile north.GPS 50.809033, -99.090411------

-----LAND PARCELSNW 20-21-12w - 160 ACRES - roll 166400 title 2965495 Mostly Isafold & Lundar 4, some Springwell 5MASC "I"BUSH & SCRUB 64 acresNATIVE HAY & PASTURE 56 acresSLOUGH / BUSH 40 acres NE 20-21-12w - 160 ACRES - roll 166300 - title 2739257 Isafold 4, springwell 5, bit of Glenhope 2MASC "I"BUSH & SCRUB 140 acresNATIVE HAY & PASTURE 20 acres SE 20-21-12w - 160 ACRES - roll 166500 - title 2739253 Glenhope 2, Clarkleigh 6, Isafold 4MASC "I"SLOUGH / BUSH 72.29 acres SLOUGH / HAY 60.53 acres BUSH & PASTURE 27.18 acres NE 17-21-12w - 160 ACRES - roll 165100 - title 2739261 Clarkleigh 6, Glenhope 2, Isafold 4MASC "H"BUSH & SCRUB 89.71 acres SLOUGH 60.45 acres NATIVE HAY & PASTURE 9.84 acres -----LAND BREAKDOWN FROM ASSESSMENT DATABASE:BUSH & SCRUB 293.71 acres SLOUGH / BUSH 112.29 acres NATIVE HAY & PASTURE 85.84 acres SLOUGH 60.45 acresSLOUGH / HAY 60.53 acres BUSH / PASTURE 27.18 acres PRIMARY SOIL TYPES PRESENT: (Ag capability classes showing 4, 5, 2 & 6)Isafold series soil, class 4Lundar series soil, class 4Clarkleigh series soil, class 5Glenhope series soil, class 2MASC Crop insurance rated "H" and "I"Property Taxes 2023 - \$1,005.59