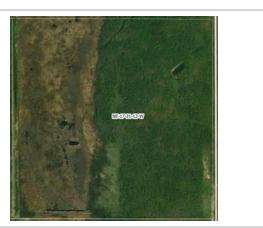

-----LAND PARCELSNW 20-21-12w - 160 ACRES - roll 166400 title 2965495 Mostly Isafold & Lundar 4, some Springwell 5MASC "I"BUSH & SCRUB 64 acresNATIVE HAY & PASTURE 56 acresSLOUGH / BUSH 40 acres NE 20-21-12w - 160 ACRES - roll 166300 - title 2739257 Isafold 4, springwell 5, bit of Glenhope 2MASC "I"BUSH & SCRUB 140 acresNATIVE HAY & PASTURE 20 acres SE 20-21-12w - 160 ACRES - roll 166500 - title 2739253 Glenhope 2, Clarkleigh 6, Isafold 4MASC "I"SLOUGH / BUSH 72.29 acres SLOUGH / HAY 60.53 acres BUSH & PASTURE 27.18 acres NE 17-21-12w - 160 ACRES - roll 165100 - title 2739261 Clarkleigh 6, Glenhope 2, Isafold 4MASC "H"BUSH & SCRUB 89.71 acres SLOUGH 60.45 acres NATIVE HAY & PASTURE 9.84 acres -----LAND BREAKDOWN FROM ASSESSMENT DATABASE:BUSH & SCRUB 293.71 acres SLOUGH / BUSH 112.29 acres NATIVE HAY & PASTURE 85.84 acres SLOUGH 60.45 acresSLOUGH / HAY 60.53 acres BUSH / PASTURE 27.18 acres PRIMARY SOIL TYPES PRESENT: (Ag capability classes showing 4, 5, 2 & 6)Isafold series soil, class 4Lundar series soil, class 4Clarkleigh series soil, class 5Glenhope series soil, class 2MASC Crop insurance rated "H" and "I"Property Taxes 2023 - \$1,005.59