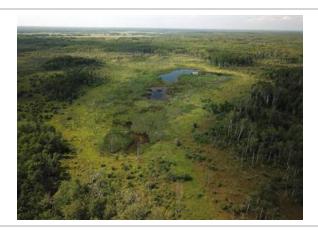

-----LAND PARCELSNW 20-21-12w - 160 ACRES - roll 166400 title 2965495 Mostly Isafold & Lundar 4, some Springwell 5MASC "I"BUSH & SCRUB 64 acresNATIVE HAY & PASTURE 56 acresSLOUGH / BUSH 40 acres NE 20-21-12w - 160 ACRES - roll 166300 - title 2739257 Isafold 4, springwell 5, bit of Glenhope 2MASC "I"BUSH & SCRUB 140 acresNATIVE HAY & PASTURE 20 acres SE 20-21-12w - 160 ACRES - roll 166500 - title 2739253 Glenhope 2, Clarkleigh 6, Isafold 4MASC "I"SLOUGH / BUSH 72.29 acres SLOUGH / HAY 60.53 acres BUSH & PASTURE 27.18 acres NE 17-21-12w - 160 ACRES - roll 165100 - title 2739261 Clarkleigh 6, Glenhope 2, Isafold 4MASC "H"BUSH & SCRUB 89.71 acres SLOUGH 60.45 acres NATIVE HAY & PASTURE 9.84 acres -----LAND BREAKDOWN FROM ASSESSMENT DATABASE:BUSH & SCRUB 293.71 acres SLOUGH / BUSH 112.29 acres NATIVE HAY & PASTURE 85.84 acres SLOUGH 60.45 acresSLOUGH / HAY 60.53 acres BUSH / PASTURE 27.18 acres PRIMARY SOIL TYPES PRESENT: (Ag capability classes showing 4, 5, 2 & 6)Isafold series soil, class 4Lundar series soil, class 4Clarkleigh series soil, class 5Glenhope series soil, class 2MASC Crop insurance rated "H" and "I"Property Taxes 2023 - \$1,005.59