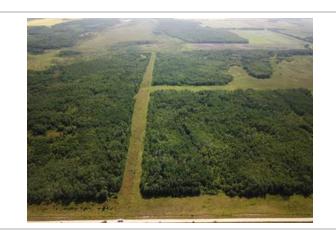

-----LAND PARCELSNW 20-21-12w - 160 ACRES - roll 166400 title 2965495 Mostly Isafold & Lundar 4, some Springwell 5MASC "I"BUSH & SCRUB 64 acresNATIVE HAY & PASTURE 56 acresSLOUGH / BUSH 40 acres NE 20-21-12w - 160 ACRES - roll 166300 - title 2739257 Isafold 4, springwell 5, bit of Glenhope 2MASC "I"BUSH & SCRUB 140 acresNATIVE HAY & PASTURE 20 acres SE 20-21-12w - 160 ACRES - roll 166500 - title 2739253 Glenhope 2, Clarkleigh 6, Isafold 4MASC "I"SLOUGH / BUSH 72.29 acres SLOUGH / HAY 60.53 acres BUSH & PASTURE 27.18 acres NE 17-21-12w - 160 ACRES - roll 165100 - title 2739261 Clarkleigh 6, Glenhope 2, Isafold 4MASC "H"BUSH & SCRUB 89.71 acres SLOUGH 60.45 acres NATIVE HAY & PASTURE 9.84 acres -----LAND BREAKDOWN FROM ASSESSMENT DATABASE:BUSH & SCRUB 293.71 acres SLOUGH / BUSH 112.29 acres NATIVE HAY & PASTURE 85.84 acres SLOUGH 60.45 acresSLOUGH / HAY 60.53 acres BUSH / PASTURE 27.18 acres PRIMARY SOIL TYPES PRESENT: (Ag capability classes showing 4, 5, 2 & 6)Isafold series soil, class 4Lundar series soil, class 4Clarkleigh series soil, class 5Glenhope series soil, class 2MASC Crop insurance rated "H" and "I"Property Taxes 2023 - \$1,005.59