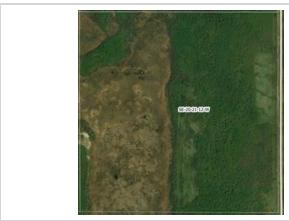

-----LAND PARCELSNW 20-21-12w - 160 ACRES - roll 166400 title 2965495 Mostly Isafold & Lundar 4, some Springwell 5MASC "I"BUSH & SCRUB 64 acresNATIVE HAY & PASTURE 56 acresSLOUGH / BUSH 40 acres NE 20-21-12w - 160 ACRES - roll 166300 - title 2739257 Isafold 4, springwell 5, bit of Glenhope 2MASC "I"BUSH & SCRUB 140 acresNATIVE HAY & PASTURE 20 acres SE 20-21-12w - 160 ACRES - roll 166500 - title 2739253 Glenhope 2, Clarkleigh 6, Isafold 4MASC "I"SLOUGH / BUSH 72.29 acres SLOUGH / HAY 60.53 acres BUSH & PASTURE 27.18 acres NE 17-21-12w - 160 ACRES - roll 165100 - title 2739261 Clarkleigh 6, Glenhope 2, Isafold 4MASC "H"BUSH & SCRUB 89.71 acres SLOUGH 60.45 acres NATIVE HAY & PASTURE 9.84 acres -----LAND BREAKDOWN FROM ASSESSMENT DATABASE:BUSH & SCRUB 293.71 acres SLOUGH / BUSH 112.29 acres NATIVE HAY & PASTURE 85.84 acres SLOUGH 60.45 acresSLOUGH / HAY 60.53 acres BUSH / PASTURE 27.18 acres PRIMARY SOIL TYPES PRESENT: (Ag capability classes showing 4, 5, 2 & 6)Isafold series soil, class 4Lundar series soil, class 4Clarkleigh series soil, class 5Glenhope series soil, class 2MASC Crop insurance rated "H" and "I"Property Taxes 2023 - \$1,005.59