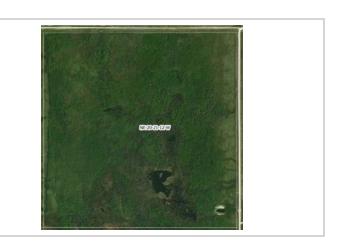

-----LAND PARCELSNW 20-21-12w - 160 ACRES - roll 166400 title 2965495 Mostly Isafold & Lundar 4, some Springwell 5MASC "I"BUSH & SCRUB 64 acresNATIVE HAY & PASTURE 56 acresSLOUGH / BUSH 40 acres NE 20-21-12w - 160 ACRES - roll 166300 - title 2739257 Isafold 4, springwell 5, bit of Glenhope 2MASC "I"BUSH & SCRUB 140 acresNATIVE HAY & PASTURE 20 acres SE 20-21-12w - 160 ACRES - roll 166500 - title 2739253 Glenhope 2, Clarkleigh 6, Isafold 4MASC "I"SLOUGH / BUSH 72.29 acres SLOUGH / HAY 60.53 acres BUSH & PASTURE 27.18 acres NE 17-21-12w - 160 ACRES - roll 165100 - title 2739261 Clarkleigh 6, Glenhope 2, Isafold 4MASC "H"BUSH & SCRUB 89.71 acres SLOUGH 60.45 acres NATIVE HAY & PASTURE 9.84 acres -----LAND BREAKDOWN FROM ASSESSMENT DATABASE:BUSH & SCRUB 293.71 acres SLOUGH / BUSH 112.29 acres NATIVE HAY & PASTURE 85.84 acres SLOUGH 60.45 acresSLOUGH / HAY 60.53 acres BUSH / PASTURE 27.18 acres PRIMARY SOIL TYPES PRESENT: (Ag capability classes showing 4, 5, 2 & 6)Isafold series soil, class 4Lundar series soil, class 4Clarkleigh series soil, class 5Glenhope series soil, class 2MASC Crop insurance rated "H" and "I"Property Taxes 2023 - \$1,005.59