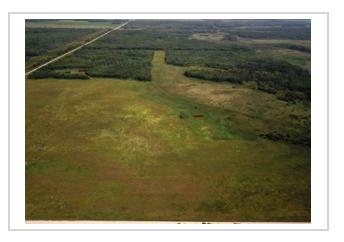

-----LAND PARCELSNW 20-21-12w - 160 ACRES - roll 166400 title 2965495 Mostly Isafold & Lundar 4, some Springwell 5MASC "I"BUSH & SCRUB 64 acresNATIVE HAY & PASTURE 56 acresSLOUGH / BUSH 40 acres NE 20-21-12w - 160 ACRES - roll 166300 - title 2739257 Isafold 4, springwell 5, bit of Glenhope 2MASC "I"BUSH & SCRUB 140 acresNATIVE HAY & PASTURE 20 acres SE 20-21-12w - 160 ACRES - roll 166500 - title 2739253 Glenhope 2, Clarkleigh 6, Isafold 4MASC "I"SLOUGH / BUSH 72.29 acres SLOUGH / HAY 60.53 acres BUSH & PASTURE 27.18 acres NE 17-21-12w - 160 ACRES - roll 165100 - title 2739261 Clarkleigh 6, Glenhope 2, Isafold 4MASC "H"BUSH & SCRUB 89.71 acres SLOUGH 60.45 acres NATIVE HAY & PASTURE 9.84 acres -----LAND BREAKDOWN FROM ASSESSMENT DATABASE:BUSH & SCRUB 293.71 acres SLOUGH / BUSH 112.29 acres NATIVE HAY & PASTURE 85.84 acres SLOUGH 60.45 acresSLOUGH / HAY 60.53 acres BUSH / PASTURE 27.18 acres PRIMARY SOIL TYPES PRESENT: (Ag capability classes showing 4, 5, 2 & 6)Isafold series soil, class 4Lundar series soil, class 4Clarkleigh series soil, class 5Glenhope series soil, class 2MASC Crop insurance rated "H" and "I"Property Taxes 2023 - \$1,005.59