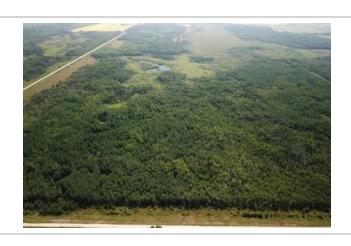

#### **Property Summary**

Type: **Lots and Land**Style: **Lot / Land** 

Garage: No

Lot size: **640 acres** 

Has Suite: No

Taxes: **\$1,006 (2023)** 

Development Level: LandOnly

------DIRECTIONS: 4 ½ miles west of Alonsa then ½ mile north.GPS 50.809033, -99.090411------

-----LAND PARCELSNW 20-21-12w - 160 ACRES - roll 166400 title 2965495 Mostly Isafold & Lundar 4, some Springwell 5MASC "I"BUSH & SCRUB 64 acresNATIVE HAY & PASTURE 56 acresSLOUGH / BUSH 40 acres NE 20-21-12w - 160 ACRES - roll 166300 - title 2739257 Isafold 4, springwell 5, bit of Glenhope 2MASC "I"BUSH & SCRUB 140 acresNATIVE HAY & PASTURE 20 acres SE 20-21-12w - 160 ACRES - roll 166500 - title 2739253 Glenhope 2, Clarkleigh 6, Isafold 4MASC "I"SLOUGH / BUSH 72.29 acres SLOUGH / HAY 60.53 acres BUSH & PASTURE 27.18 acres NE 17-21-12w - 160 ACRES - roll 165100 - title 2739261 Clarkleigh 6, Glenhope 2, Isafold 4MASC "H"BUSH & SCRUB 89.71 acres SLOUGH 60.45 acres NATIVE HAY & PASTURE 9.84 acres -----LAND BREAKDOWN FROM ASSESSMENT DATABASE:BUSH & SCRUB 293.71 acres SLOUGH / BUSH 112.29 acres NATIVE HAY & PASTURE 85.84 acres SLOUGH 60.45 acresSLOUGH / HAY 60.53 acres BUSH / PASTURE 27.18 acres PRIMARY SOIL TYPES PRESENT: (Ag capability classes showing 4, 5, 2 & 6)Isafold series soil, class 4Lundar series soil, class 4Clarkleigh series soil, class 5Glenhope series soil, class 2MASC Crop insurance rated "H" and "I"Property Taxes 2023 - \$1,005.59