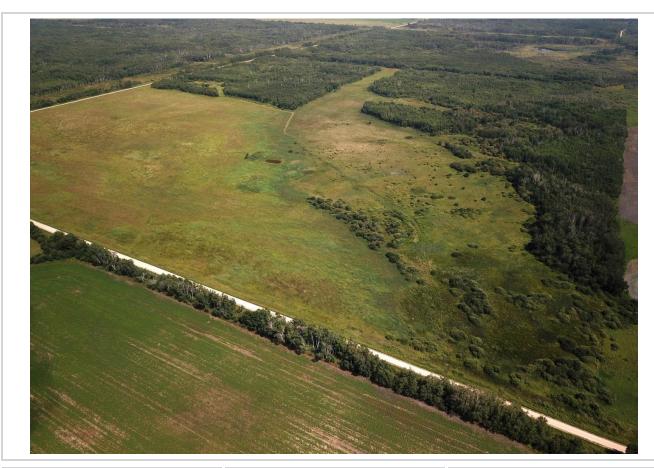

#### **Property Summary**

Type: **Lots and Land**Style: **Lot / Land** 

Garage: No

Lot size: **640 acres** 

Has Suite: No

Taxes: **\$1,006 (2023)** 

Development Level: LandOnly

------DIRECTIONS: 4 ½ miles west of Alonsa then ½ mile north.GPS 50.809033, -99.090411------

-----LAND PARCELSNW 20-21-12w - 160 ACRES - roll 166400 title 2965495 Mostly Isafold & Lundar 4, some Springwell 5MASC "I"BUSH & SCRUB 64 acresNATIVE HAY & PASTURE 56 acresSLOUGH / BUSH 40 acres NE 20-21-12w - 160 ACRES - roll 166300 - title 2739257 Isafold 4, springwell 5, bit of Glenhope 2MASC "I"BUSH & SCRUB 140 acresNATIVE HAY & PASTURE 20 acres SE 20-21-12w - 160 ACRES - roll 166500 - title 2739253 Glenhope 2, Clarkleigh 6, Isafold 4MASC "I"SLOUGH / BUSH 72.29 acres SLOUGH / HAY 60.53 acres BUSH & PASTURE 27.18 acres NE 17-21-12w - 160 ACRES - roll 165100 - title 2739261 Clarkleigh 6, Glenhope 2, Isafold 4MASC "H"BUSH & SCRUB 89.71 acres SLOUGH 60.45 acres NATIVE HAY & PASTURE 9.84 acres -----LAND BREAKDOWN FROM ASSESSMENT DATABASE:BUSH & SCRUB 293.71 acres SLOUGH / BUSH 112.29 acres NATIVE HAY & PASTURE 85.84 acres SLOUGH 60.45 acresSLOUGH / HAY 60.53 acres BUSH / PASTURE 27.18 acres PRIMARY SOIL TYPES PRESENT: (Ag capability classes showing 4, 5, 2 & 6)Isafold series soil, class 4Lundar series soil, class 4Clarkleigh series soil, class 5Glenhope series soil, class 2MASC Crop insurance rated "H" and "I"Property Taxes 2023 - \$1,005.59