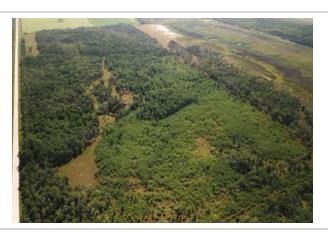

-----LAND PARCELSNW 20-21-12w - 160 ACRES - roll 166400 title 2965495 Mostly Isafold & Lundar 4, some Springwell 5MASC "I"BUSH & SCRUB 64 acresNATIVE HAY & PASTURE 56 acresSLOUGH / BUSH 40 acres NE 20-21-12w - 160 ACRES - roll 166300 - title 2739257 Isafold 4, springwell 5, bit of Glenhope 2MASC "I"BUSH & SCRUB 140 acresNATIVE HAY & PASTURE 20 acres SE 20-21-12w - 160 ACRES - roll 166500 - title 2739253 Glenhope 2, Clarkleigh 6, Isafold 4MASC "I"SLOUGH / BUSH 72.29 acres SLOUGH / HAY 60.53 acres BUSH & PASTURE 27.18 acres NE 17-21-12w - 160 ACRES - roll 165100 - title 2739261 Clarkleigh 6, Glenhope 2, Isafold 4MASC "H"BUSH & SCRUB 89.71 acres SLOUGH 60.45 acres NATIVE HAY & PASTURE 9.84 acres -----LAND BREAKDOWN FROM ASSESSMENT DATABASE:BUSH & SCRUB 293.71 acres SLOUGH / BUSH 112.29 acres NATIVE HAY & PASTURE 85.84 acres SLOUGH 60.45 acresSLOUGH / HAY 60.53 acres BUSH / PASTURE 27.18 acres PRIMARY SOIL TYPES PRESENT: (Ag capability classes showing 4, 5, 2 & 6)Isafold series soil, class 4Lundar series soil, class 4Clarkleigh series soil, class 5Glenhope series soil, class 2MASC Crop insurance rated "H" and "I"Property Taxes 2023 - \$1,005.59