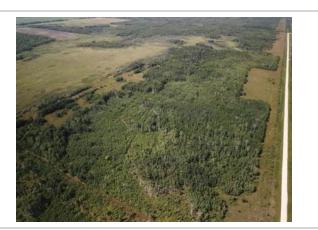

-----LAND PARCELSNW 20-21-12w - 160 ACRES - roll 166400 title 2965495 Mostly Isafold & Lundar 4, some Springwell 5MASC "I"BUSH & SCRUB 64 acresNATIVE HAY & PASTURE 56 acresSLOUGH / BUSH 40 acres NE 20-21-12w - 160 ACRES - roll 166300 - title 2739257 Isafold 4, springwell 5, bit of Glenhope 2MASC "I"BUSH & SCRUB 140 acresNATIVE HAY & PASTURE 20 acres SE 20-21-12w - 160 ACRES - roll 166500 - title 2739253 Glenhope 2, Clarkleigh 6, Isafold 4MASC "I"SLOUGH / BUSH 72.29 acres SLOUGH / HAY 60.53 acres BUSH & PASTURE 27.18 acres NE 17-21-12w - 160 ACRES - roll 165100 - title 2739261 Clarkleigh 6, Glenhope 2, Isafold 4MASC "H"BUSH & SCRUB 89.71 acres SLOUGH 60.45 acres NATIVE HAY & PASTURE 9.84 acres -----LAND BREAKDOWN FROM ASSESSMENT DATABASE:BUSH & SCRUB 293.71 acres SLOUGH / BUSH 112.29 acres NATIVE HAY & PASTURE 85.84 acres SLOUGH 60.45 acresSLOUGH / HAY 60.53 acres BUSH / PASTURE 27.18 acres PRIMARY SOIL TYPES PRESENT: (Ag capability classes showing 4, 5, 2 & 6)Isafold series soil, class 4Lundar series soil, class 4Clarkleigh series soil, class 5Glenhope series soil, class 2MASC Crop insurance rated "H" and "I"Property Taxes 2023 - \$1,005.59