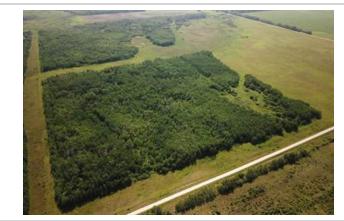

-----LAND PARCELSNW 20-21-12w - 160 ACRES - roll 166400 title 2965495 Mostly Isafold & Lundar 4, some Springwell 5MASC "I"BUSH & SCRUB 64 acresNATIVE HAY & PASTURE 56 acresSLOUGH / BUSH 40 acres NE 20-21-12w - 160 ACRES - roll 166300 - title 2739257 Isafold 4, springwell 5, bit of Glenhope 2MASC "I"BUSH & SCRUB 140 acresNATIVE HAY & PASTURE 20 acres SE 20-21-12w - 160 ACRES - roll 166500 - title 2739253 Glenhope 2, Clarkleigh 6, Isafold 4MASC "I"SLOUGH / BUSH 72.29 acres SLOUGH / HAY 60.53 acres BUSH & PASTURE 27.18 acres NE 17-21-12w - 160 ACRES - roll 165100 - title 2739261 Clarkleigh 6, Glenhope 2, Isafold 4MASC "H"BUSH & SCRUB 89.71 acres SLOUGH 60.45 acres NATIVE HAY & PASTURE 9.84 acres -----LAND BREAKDOWN FROM ASSESSMENT DATABASE:BUSH & SCRUB 293.71 acres SLOUGH / BUSH 112.29 acres NATIVE HAY & PASTURE 85.84 acres SLOUGH 60.45 acresSLOUGH / HAY 60.53 acres BUSH / PASTURE 27.18 acres PRIMARY SOIL TYPES PRESENT: (Ag capability classes showing 4, 5, 2 & 6)Isafold series soil, class 4Lundar series soil, class 4Clarkleigh series soil, class 5Glenhope series soil, class 2MASC Crop insurance rated "H" and "I"Property Taxes 2023 - \$1,005.59