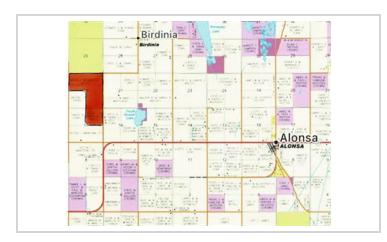

#### **Property Summary**

Type: **Lots and Land**Style: **Lot / Land** 

Garage: No

Lot size: **640 acres** 

Has Suite: No

Taxes: **\$1,006 (2023)** 

Development Level: LandOnly

------DIRECTIONS: 4 ½ miles west of Alonsa then ½ mile north.GPS 50.809033, -99.090411------