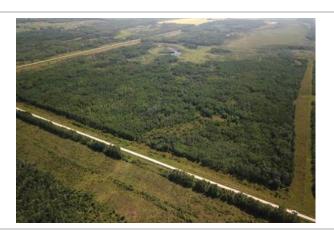

#### **Property Summary**

Type: **Lots and Land**Style: **Lot / Land** 

Garage: No

Lot size: **640 acres** 

Has Suite: No

Taxes: **\$1,006 (2023)** 

Development Level: LandOnly

------DIRECTIONS: 4 ½ miles west of Alonsa then ½ mile north.GPS 50.809033, -99.090411------

-----LAND PARCELSNW 20-21-12w - 160 ACRES - roll 166400 title 2965495 Mostly Isafold & Lundar 4, some Springwell 5MASC "I"BUSH & SCRUB 64 acresNATIVE HAY & PASTURE 56 acresSLOUGH / BUSH 40 acres NE 20-21-12w - 160 ACRES - roll 166300 - title 2739257 Isafold 4, springwell 5, bit of Glenhope 2MASC "I"BUSH & SCRUB 140 acresNATIVE HAY & PASTURE 20 acres SE 20-21-12w - 160 ACRES - roll 166500 - title 2739253 Glenhope 2, Clarkleigh 6, Isafold 4MASC "I"SLOUGH / BUSH 72.29 acres SLOUGH / HAY 60.53 acres BUSH & PASTURE 27.18 acres NE 17-21-12w - 160 ACRES - roll 165100 - title 2739261 Clarkleigh 6, Glenhope 2, Isafold 4MASC "H"BUSH & SCRUB 89.71 acres SLOUGH 60.45 acres NATIVE HAY & PASTURE 9.84 acres -----LAND BREAKDOWN FROM ASSESSMENT DATABASE:BUSH & SCRUB 293.71 acres SLOUGH / BUSH 112.29 acres NATIVE HAY & PASTURE 85.84 acres SLOUGH 60.45 acresSLOUGH / HAY 60.53 acres BUSH / PASTURE 27.18 acres PRIMARY SOIL TYPES PRESENT: (Ag capability classes showing 4, 5, 2 & 6)Isafold series soil, class 4Lundar series soil, class 4Clarkleigh series soil, class 5Glenhope series soil, class 2MASC Crop insurance rated "H" and "I"Property Taxes 2023 - \$1,005.59